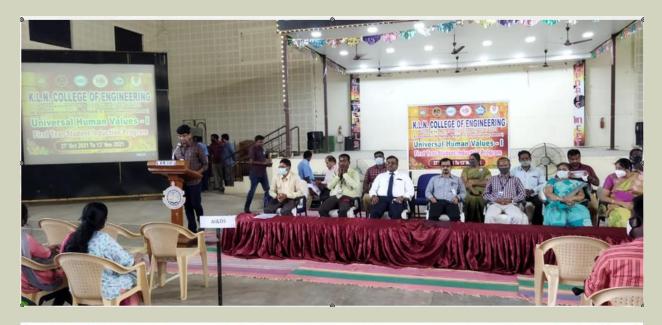

#### Inauguration of UHV - 1 STUDENT INDUCTION PROGRAM

Address by Principal: Dr. A.V. Ramprasad - About History & Activities of KLNCE

With the blessings of our founder president Amarar Shri.K.L.N. Krishnan sir, and with the support of our College Management and with the guidance of our most respected Principal Sir, the First Year Student Induction Program, Universal Human Values – Phase – 1, for the fresh 2021-2025 batch students, was organized in our Indoor Stadium. Dr.S.Parthasarathy Prof/EEE welcomed the fresh budding engineers. Our respected principal, Dr.A.V. Ram Prasad sir delivered a clear-cut lecture about the Historyand Various activities of KLNCE. The Program was coordinated by Dr.R.M.Satheesh Kumar HOD/AUE and Mr.R.Thangasankaran AP/EEE & Mrs.D.Manjula Devi AP/PHY hosted the complete session.