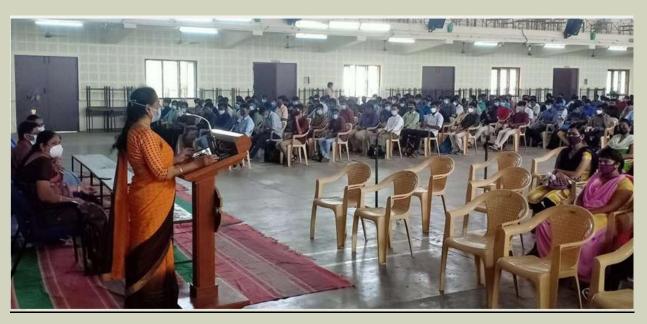

#### Inauguration of UHV - 1 STUDENT INDUCTION PROGRAM

Address by Principal: Dr. A.V. Ramprasad - About History & Activities of KLNCE

With the blessings of our founder president Amarar Shri.K.L.N. Krishnan sir, and with the support of our College Management and with the guidance of our most respected Principal Sir, the First Year Student Induction Program, Universal Human Values – Phase – 1, for the fresh 2021-2025 batch students, was organized in our Indoor Stadium. Dr.S.Parthasarathy Prof/EEE welcomed the fresh budding engineers. Our respected principal, Dr.A.V. Ram Prasad sir delivered a clear-cut lecture about the Historyand Various activities of KLNCE. The Program was coordinated by Dr.R.M.Satheesh Kumar HOD/AUE and Mr.R.Thangasankaran AP/EEE & Mrs.D.Manjula Devi AP/PHY hosted the complete session.