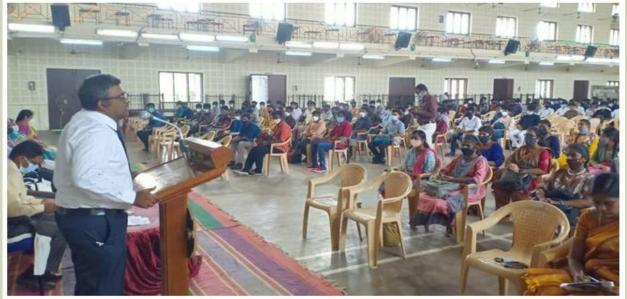

#### Inauguration of UHV - 1 STUDENT INDUCTION PROGRAM

Address by Principal: Dr. A.V. Ramprasad - About History & Activities of KLNCE

With the blessings of our founder president Amarar Shri.K.L.N. Krishnan sir, and with the support of our College Management and with the guidance of our most respected Principal Sir, the First Year Student Induction Program, Universal Human Values – Phase – 1, for the fresh 2021-2025 batch students, was organized in our Indoor Stadium. Dr.S.Parthasarathy Prof/EEE welcomed the fresh budding engineers. Our respected principal, Dr.A.V. Ram Prasad sir delivered a clear-cut lecture about the Historyand Various activities of KLNCE. The Program was coordinated by Dr.R.M.Satheesh Kumar HOD/AUE and Mr.R.Thangasankaran AP/EEE & Mrs.D.Manjula Devi AP/PHY hosted the complete session.