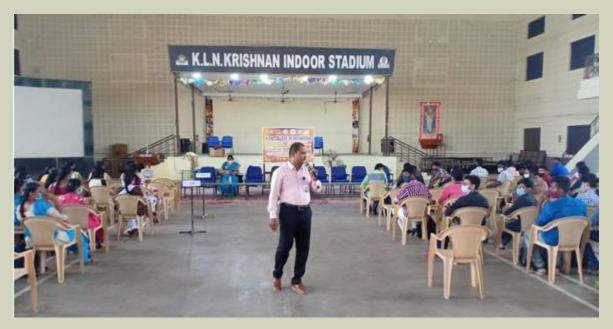

#### Inauguration of UHV - 1 STUDENT INDUCTION PROGRAM

Address by Principal: Dr. A.V. Ramprasad - About History & Activities of KLNCE

With the blessings of our founder president Amarar Shri.K.L.N. Krishnan sir, and with the support of our College Management and with the guidance of our most respected Principal Sir, the First Year Student Induction Program, Universal Human Values – Phase – 1, for the fresh 2021-2025 batch students, was organized in our Indoor Stadium. Dr.S.Parthasarathy Prof/EEE welcomed the fresh budding engineers. Our respected principal, Dr.A.V. Ram Prasad sir delivered a clear-cut lecture about the Historyand Various activities of KLNCE. The Program was coordinated by Dr.R.M.Satheesh Kumar HOD/AUE and Mr.R.Thangasankaran AP/EEE & Mrs.D.Manjula Devi AP/PHY hosted the complete session.