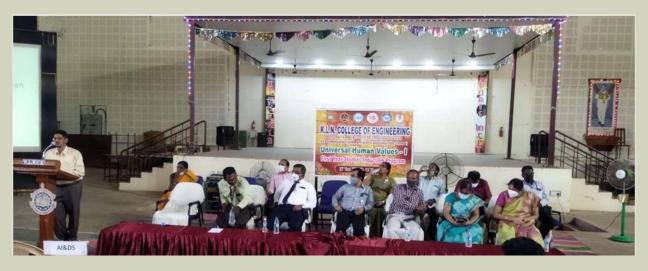

#### Inauguration of UHV - 1 STUDENT INDUCTION PROGRAM

Address by Principal: Dr. A.V. Ramprasad - About History & Activities of KLNCE

With the blessings of our founder president Amarar Shri.K.L.N. Krishnan sir, and with the support of our College Management and with the guidance of our most respected Principal Sir, the First Year Student Induction Program, Universal Human Values – Phase – 1, for the fresh 2021-2025 batch students, was organized in our Indoor Stadium. Dr.S.Parthasarathy Prof/EEE welcomed the fresh budding engineers. Our respected principal, Dr.A.V. Ram Prasad sir delivered a clear-cut lecture about the Historyand Various activities of KLNCE. The Program was coordinated by Dr.R.M.Satheesh Kumar HOD/AUE and Mr.R.Thangasankaran AP/EEE & Mrs.D.Manjula Devi AP/PHY hosted the complete session.