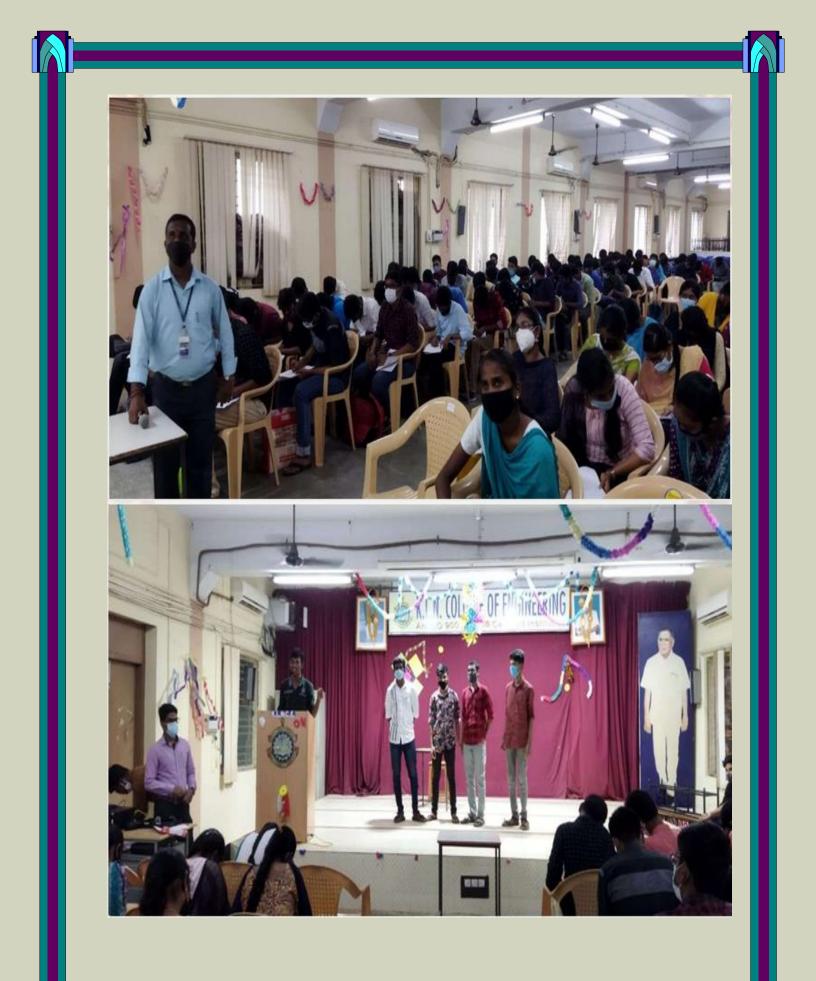

#### Inauguration of UHV - 1 STUDENT INDUCTION PROGRAM

Address by Principal: Dr. A.V. Ramprasad - About History & Activities of KLNCE

With the blessings of our founder president Amarar Shri.K.L.N. Krishnan sir, and with the support of our College Management and with the guidance of our most respected Principal Sir, the First Year Student Induction Program, Universal Human Values – Phase – 1, for the fresh 2021-2025 batch students, was organized in our Indoor Stadium. Dr.S.Parthasarathy Prof/EEE welcomed the fresh budding engineers. Our respected principal, Dr.A.V. Ram Prasad sir delivered a clear-cut lecture about the Historyand Various activities of KLNCE. The Program was coordinated by Dr.R.M.Satheesh Kumar HOD/AUE and Mr.R.Thangasankaran AP/EEE & Mrs.D.Manjula Devi AP/PHY hosted the complete session.