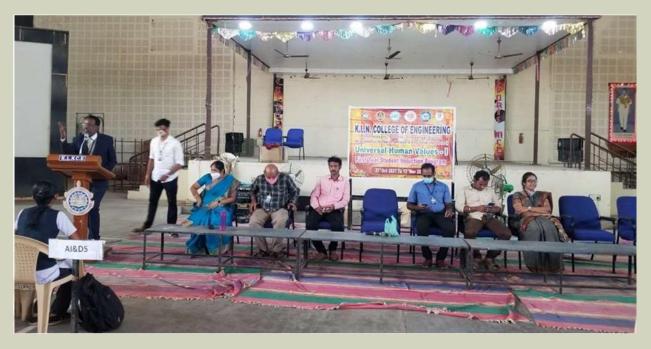

#### Inauguration of UHV - 1 STUDENT INDUCTION PROGRAM

Address by Principal: Dr. A.V. Ramprasad - About History & Activities of KLNCE

With the blessings of our founder president Amarar Shri.K.L.N. Krishnan sir, and with the support of our College Management and with the guidance of our most respected Principal Sir, the First Year Student Induction Program, Universal Human Values – Phase – 1, for the fresh 2021-2025 batch students, was organized in our Indoor Stadium. Dr.S.Parthasarathy Prof/EEE welcomed the fresh budding engineers. Our respected principal, Dr.A.V. Ram Prasad sir delivered a clear-cut lecture about the Historyand Various activities of KLNCE. The Program was coordinated by Dr.R.M.Satheesh Kumar HOD/AUE and Mr.R.Thangasankaran AP/EEE & Mrs.D.Manjula Devi AP/PHY hosted the complete session.