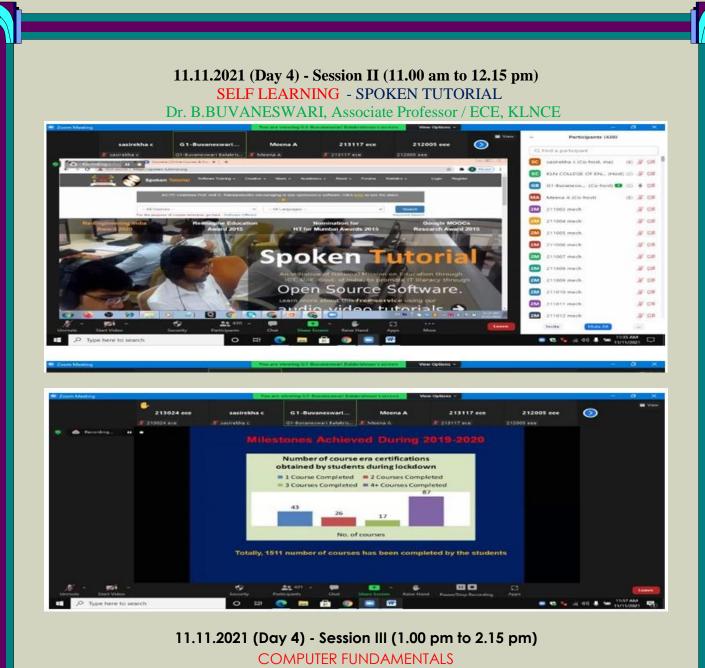

## 11.11.2021 (Day 4) - Session I (9.30 am to 10.45 am)

**SELF LEARNING** - SWAYAM NPTEL

Dr. B.BUVANESWARI, Associate Professor / ECE, KLNCE JIM ROHN SAYS, "FORMAL EDUCATION WILL MAKE YOU A LIVING, SELF EDUCATION WILLMAKE YOU A FORTUNE"