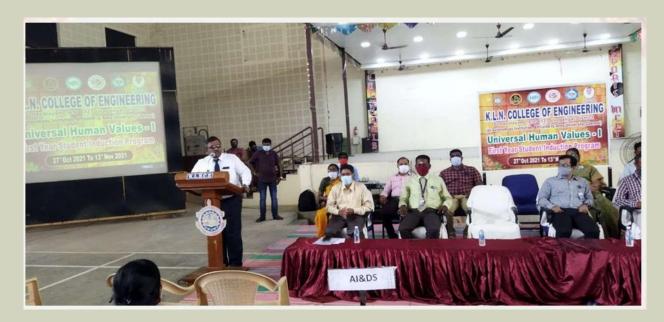

#### Introduction to UHV-1 by Dr.R. M. Satheesh kumar, Prof. & Head / Au. Engg.

In this session, the overall coordinator of the student Induction Program Dr.R.M.Satheesh Kumar HOD/AUE, explained about the overall arrangement of this 5 days offline induction program, with all the different modules present in it.